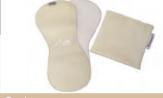

# Bed Pads

Conni absorbent and waterproof bed pads assist in the management of incontinence, bedwetting and excessive perspiration.

Rest well at night with the combined comfort and protection of a soft stay-dry top layer, slim absorbent core and waterproof breathable backing.

### Bed Pad with tuck-ins

Includes durable 60cm tuck-ins for a secure fit. The larger tuck-ins size will allow a secure fit on a king single hightop mattress.

Suitable for single and king single beds.

Capacity: 2.5 litres over 8 hours.