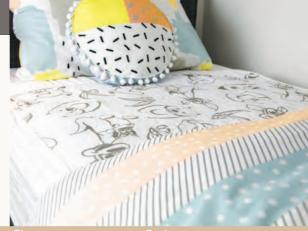

## Bed Pad

Includes bound edges for durability, suitable for all bed sizes. It is also great for baby's nappyfree time.

Capacity: 2 litres over 8 hours.

Print is subject to change without notice.

Includes complimentary toilet training kit.

Bed Pad

Kids Print

85cm x 95cm

CKCD-085095-25-1