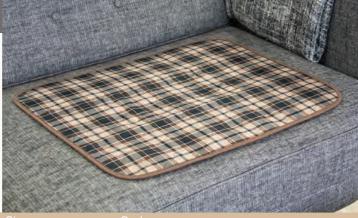

## Large Chair Pad

With bound edges for extra durability.

Capacity: 800mls

Product Colours

Large Chair Pad Tartan
Large Chair Pad Teal Blue

Size 51cr

51cm x 61cm 51cm x 61cm Code

CCD-051061-25-1P CCD-051061-25-1TB