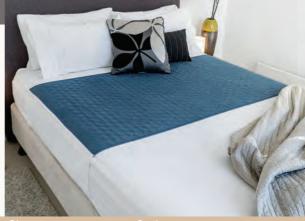

### Bed Pad with tuck-ins

Includes durable 60cm tuck-ins for a secure fit. The larger tuck-ins size will allow a secure fit on a king single hightop mattress.

Suitable for single and king single beds.

Capacity: 2.5 litres over 8 hours.

| Product               | Colours   | Size               | Code              |
|-----------------------|-----------|--------------------|-------------------|
| Bed Pad with tuck-ins | Mauve     | 1m x 1m + tuck-ins | CCD-100100-25-1   |
| Bed Pad with tuck-ins | Teal Blue | 1m x 1m + tuck-ins | CCD-100100-25-1TB |
| Bed Pad with tuck-ins | White     | 1m x 1m + tuck-ins | CCD-100100-25-1WH |