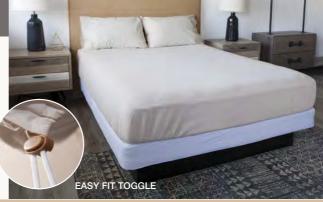

## Toggle Mattress Protector

Waterproof easy-fit mattress protector with a 27cm wall. Available in 5 sizes, simply place the protector over your mattress and adjust the toggles on each corner for a secure fit.

They are lightweight and easy to use. Innovative corner toggles eliminate stretching and pulling when making the bed, making it perfect for those with strength or dexterity issues.

Conni protectors are Oeko-Tex certified guaranteeing they are free from harmful chemicals and safe for you and your family.