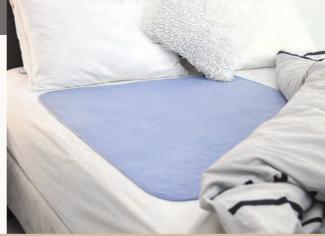

## Bed Pad

Includes bound edges for durability. Suitable for all bed sizes.

Capacity: 2 litres over 8 hours.

| Product | Colours   | Size        | Code              |
|---------|-----------|-------------|-------------------|
| Bed Pad | Mauve     | 85cm x 95cm | CCD-085095-25-1   |
| Bed Pad | Teal Blue | 85cm x 95cm | CCD-085095-25-1TB |
| Bed Pad | White     | 85cm x 95cm | CCD-085095-25-1WH |
|         |           |             |                   |

Conni bed pads are Oeko-Tex certified guaranteeing they are free from harmful chemicals and safe for you and your family.

Light weight and easy to use, machine washable and tumble dryer safe, Conni bed pads can be reused countless times. A cost-effective and environmentally sustainable alternative to disposable products.