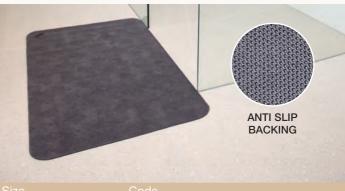

# Floor Mat

The Conni Floor Mat has an absorbent top layer and waterproof anti-slip underside making it the perfect mat to assist in the prevention of falls or trips. Designed for keeping our frail and aged family members safer when in wet areas such as toilets, bathrooms, kitchens or wherever liquids may be present. This low profile mat is a necessity for keeping your home safe.

#### Floor Mat

Protects expensive surfaces from stains and odours. Washable and extremely quick drying. This product is best suited for floors with smooth surfaces. Some carpet materials may affect the performance of the anti slip backing.

Rinse well, lay flat or hang dry.

Product Colours
Floor Mat Grey

60cm x 90cm

99-060090-00-1