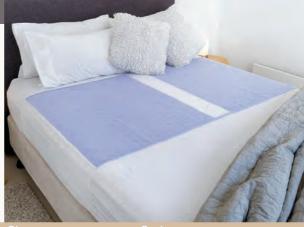

#### X-wide with tuck-ins

Includes durable 60cm tuck-ins for a secure fit. Suitable for double and queen beds.

Capacity: 2.5 litres over 8 hours.

| Product                      | Colours   | Size                  | Code              |
|------------------------------|-----------|-----------------------|-------------------|
| X-wide Bed Pad with tuck-ins | Mauve     | 153 x 85cm + tuck-ins | CXW-153085-25-1   |
| X-wide Bed Pad with tuck-ins | Teal Blue | 153 x 85cm + tuck-ins | CXW-153085-25-1TB |
| X-wide Bed Pad with tuck-ins | White     | 153 x 85cm + tuck-ins | CXW-153085-25-1WH |

# X-wide with tuck-ins

Includes durable 60cm tuck-ins for a secure fit. Suitable for 2 person use. The Micro Plush waterproof separation panel keeps fluids separate.

Suitable for double and gueen beds.

Each sleep panel: 70 x 85cm

Capacity: 2 litres over 8 hours, per panel.

| Product                           | Colours   | Size                  | Code               |
|-----------------------------------|-----------|-----------------------|--------------------|
| X-wide Dual Bed Pad with tuck-ins | Mauve     | 153 x 85cm + tuck-ins | CXWD-153085-25-1   |
| X-wide Dual Bed Pad with tuck-ins | Teal Blue | 153 x 85cm + tuck-ins | CXWD-153085-25-1TB |
| X-wide Dual Bed Pad with tuck-ins | White     | 153 x 85cm + tuck-ins | CXWD-153085-25-1WH |