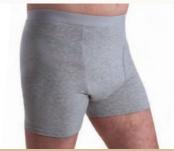

#### Mens Kalven

This boxer-style undergarment is suitable for light incontinence. Waterproof and absorbent up to the waist front and back for extra security and protection.

See back page for size guide.

| Product | Colours      | Size                       | Code |
|---------|--------------|----------------------------|------|
| Kalven  | Black / Grey | S, M, L, XL, 2XL, 3XL, 4XL | 5701 |