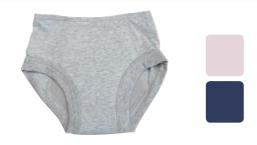

### Childrens Tackers

This standard unisex pull-up is suitable for light incontinence. Suitable for both boys and girls. Great for catching the little drips. Waterproof and absorbent up to the waist front and back for extra security and protection.

See back page for size guide.

| Product | Colours                 | Size                                     | Code |
|---------|-------------------------|------------------------------------------|------|
| Tackers | Navy Blue / Grey / Pink | 2-4, 4-6, 6-8, 8-10, 10-12, 12-14, 14-16 | 5801 |