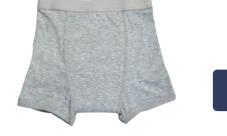

# Childrens Tackers Sports

This unisex boxer-style undergarment is suitable for light incontinence. Great for catching the little drips. Suitable for both boys and girls.

Waterproof and absorbent up to the waist front and back for extra security and protection.

See back page for size guide.