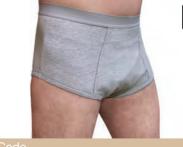

### Mens Oscar

This standard brief is suitable for light incontinence. Waterproof and absorbent up to the waist front and back for extra security and protection.

See back page for size guide.

| Product | Colours      | Size                       | Cod  |
|---------|--------------|----------------------------|------|
| Oscar   | Black / Grey | S, M, L, XL, 2XL, 3XL, 4XL | 5702 |