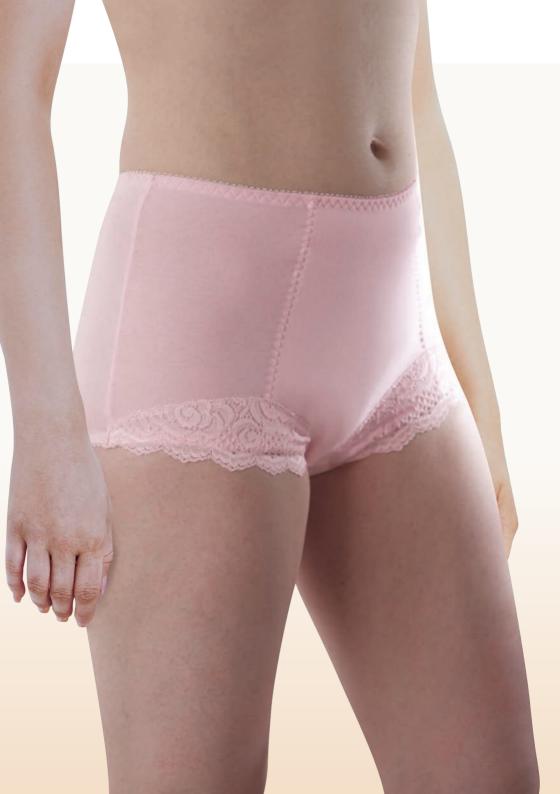

## Ladies Chantilly

This pretty, full brief has stretch lace detail on the low cut leg opening. Chantilly is waterproof and absorbent up to the waist front and back for extra security and protection. A comfortable undergarment suitable for light incontinence (LBL). See back page for size guide.

| Product   | Colours              | Size                               | Code |
|-----------|----------------------|------------------------------------|------|
| Chantilly | Pink / Beige / Black | 10, 12, 14, 16, 18, 20, 22, 24, 26 | 5601 |