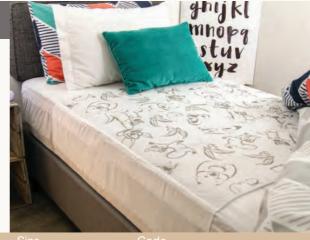

# Children's Bed Pads

Conni Kids bed pads take the stress out of bed-wetting and toilet training, eliminating complete bed changes at night. Kids rest well with the combined comfort and protection of a soft stay-dry top layer, slim absorbent core and waterproof breathable backing.

#### Bed Pad with tuck-ins

Includes 60cm tuck-ins for a secure fit. Suitable for single and king single beds.

Capacity: 2.5 litres over 8 hours.

Print is subject to change without notice.

Includes complimentary toilet training kit.

Bed Pad with tuck-ins

Kids Print

1m x 1m + tuck-ins

CKCD-100100-25-1