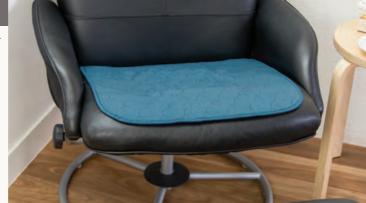

# Chair Pads

Conni absorbent and waterproof chair pads protect all seating in the home, in vehicles and for wheelchairs. The stay-dry top layer and slim absorbent core ensures comfort while the waterproof breathable backing protects all seats, keeping them hygienic and stain free.

Conni chair pads are Oeko-Tex certified guaranteeing they are free from harmful chemicals and safe for you and your family.

Light weight and easy to use, machine washable and tumble dryer safe. Conni chair pads can be reused countless times, preventing the need for expensive furniture cleaning. Conni Chair Pads are a cost effective and environmentally friendly alternative to disposables.

#### Small Chair Pad

With bound edges for extra durability.

Capacity: 600mls

| Product         | Colours   | Size        | Code              |
|-----------------|-----------|-------------|-------------------|
| Small Chair Pad | Tartan    | 48cm x 48cm | CCD-048048-25-1P  |
| Small Chair Pad | Teal Blue | 48cm x 48cm | CCD-048048-25-1TB |