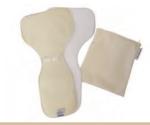

## Bed Pad

Includes bound edges for durability. Suitable for all bed sizes.

Capacity: 2 litres over 8 hours.

| Product | Colours   | Size        | Code              |
|---------|-----------|-------------|-------------------|
| Bed Pad | Mauve     | 85cm x 95cm | CCD-085095-25-1   |
| Bed Pad | Teal Blue | 85cm x 95cm | CCD-085095-25-1TB |
| Bed Pad | White     | 85cm x 95cm | CCD-085095-25-1WH |
|         |           |             |                   |

Conni bed pads are Oeko-Tex certified guaranteeing they are free from harmful chemicals and safe for you and your family.

Light weight and easy to use, machine washable and tumble dryer safe, Conni bed pads can be reused countless times. A cost-effective and environmentally sustainable alternative to disposable products.